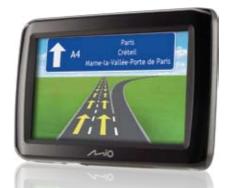

## Mio Spirit 480 Full of sophisticated essentials.

Ne Mio Spirit 480 sets new standards in routing and navigation convenience. Advanced routing technologies like IQ Routes<sup>™</sup> and LearnMe Pro<sup>™</sup> provide the best routes while the new Parking Assistance feature gives you greater convenience in finding car parks, so for the essentials in navigation the Spirit 480 meets your needs on the roads.

IQ Routes<sup>™</sup> uses real-life information collected from millions of drivers to optimize the route that is calculated: giving you the optimal way, any time of day. The enhanced LearnMe Pro<sup>™</sup> monitors and learns your driving style, providing you with personalised routes to suit your preferences. You will see the improvement in your routes and estimated time of arrival on the screen.