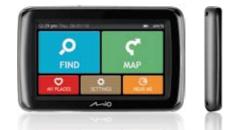

#### > Key Features

- 4.3" widescreen
- IQ Routes<sup>™</sup> use the knowledge of millions for your route
- LearnMe Pro™ for your own navigation experience
- Parking Assistance quickly and easily find nearby parking spaces
- Pedestrian Mode go even further on foot
- · 3D Junction Views and Lane Guidance never miss an exit
- Spirit QuickStart<sup>™</sup> menu access essential features quickly
- Spoken street names (TTS) listen to where to turn and keep your eyes on the road
- Keyword Search search for places using any words you like

#### **Navigation Views**

- Turn by Turn<sup>™</sup>
- Route Summary
- 3D moving map