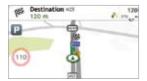

The Spirit 480 has been designed to make getting to your destination a lot easier. The new Parking Assistance feature automatically shows a list of parking spaces when you are within 1km of your destination, so you don't have to search for a nearby car park. To find where you want to go quickly and easily, Keyword Search works in the same way as you search online: simply enter any word and it brings up results in order of their proximity to your current location. Use combinations of places and keywords to get even more accurate results.